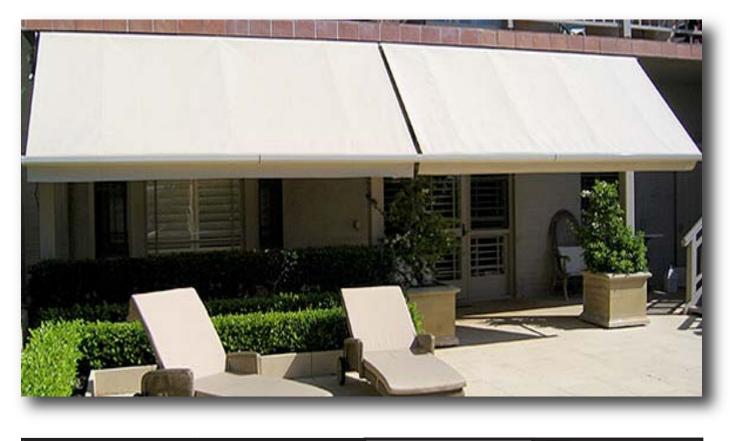

## FR600 - SUN PROTECT YOUR WINDOWS AND VERANDAHS

Especially designed to protect your home from low level westerly sun, the FR600 drop arm awning offers a complete sun block out for balconies, verandahs or windows, at an affordable price.

The FR600's simple design, consisting of aluminium extruded arms, hinges, a front strip, brackets and optional protective hood, mean quality components are used with trouble free operation.

Available in a wide range of powder coatings, fabric colours and a range of options, the FR600 is a quality awning designed to last.