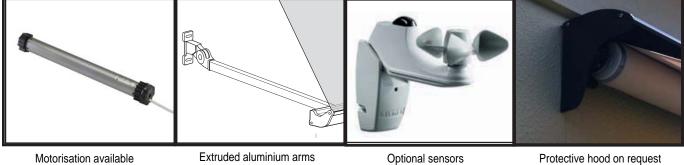

The FR600's simple design, consisting of aluminium extruded arms, hinges, a front strip, brackets and optional protective hood, mean quality components are used with trouble free operation.

Available in a wide range of powder coatings, fabric colours and a range of options, the FR600 is a quality awning designed to last.

OPTIONS: sun/wind,/rain/motion sensors, motorisation via remote control, protective hood, valance

TRADITIONAL DROP ARM AWNING

## **Options**

- Extruded Hoods
- Valance
- Crank Over-ride RTS
- Standard LT Motor
- Powder Coat Hood & Fittings
- Quality motorisation via radio command
- Single or multi-channel remote controller