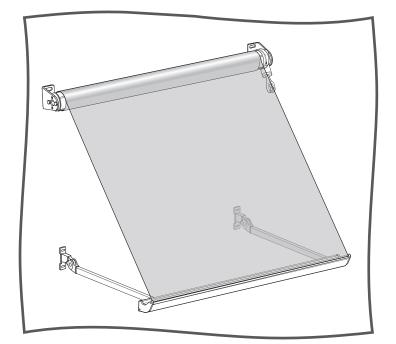

## TRADITIONAL DROP ARM AWNING

The FR600's simple design, consisting of aluminium extruded arms, hinges, a front strip, brackets and optional protective hood, mean quality components are used with trouble free operation.

Available in a wide range of powder coatings, fabric colours and a range of options, the FR600 is a quality awning designed to last.