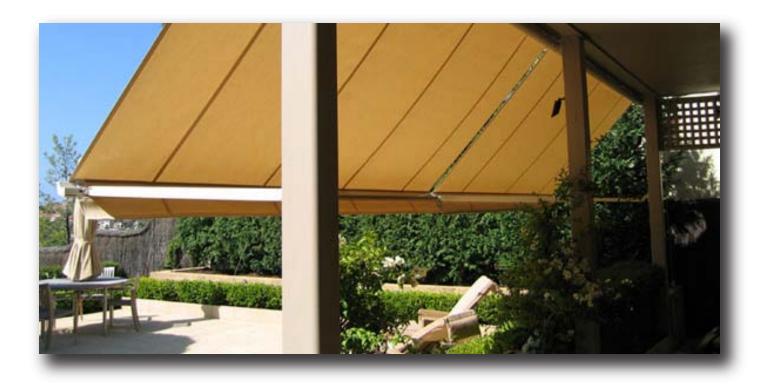

## FR600 - SUN PROTECT YOUR WINDOWS AND VERANDAHS

Especially designed to protect your home from low level westerly sun, the FR600 drop arm awning offers a complete sun block out for balconies, verandahs or windows, at an affordable price.

The FR600's simple design, consisting of aluminium extruded arms, hinges, a front strip, brackets and optional protective hood, mean quality components are used with trouble free operation.

Available in a wide range of powder coatings, fabric colours and a range of options, the FR600 is a quality awning designed to last.